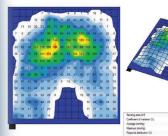

### The BRODA app works in harmony with Comfort Tension Seating®

**BRODA app** cushion on model 785 with solid seat pan (without Comfort Tension Seating®) BRODA app cushion on same model 785, with standard Comfort Tension Seating®

Nearly 40% reduction in peak pressure 10% reduction in average pressure

BRODA Seating Toll Free Ph: 844-55BRODA (27632) • www.brodaseating.com sales@brodaseating.com • 560 Bingemans Centre Drive, Kitchener, ON Canada N2B 3X9