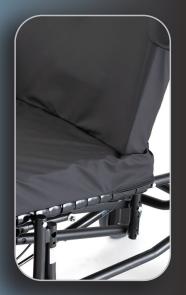

# BRODA CPP additional positioning package

The **app Seating System** is designed to optimize individual comfort, immersion and alignment by working in harmony with Comfort Tension Seating<sup>®</sup>. **It is a no maintenance, easy to use system**, made with high-specification foam and covered with a low friction, low shear waterproof fabric.

# Enhances the performance of BRODA chairs for those requiring additional positioning:

- Improves posture, comfort and alignment through additional contouring
  - Reduces shear and increases comfort with 4 way stretch, breathable and waterproof fabric
  - Optimizes pressure redistribution, together with Comfort Tension Seating<sup>®</sup>