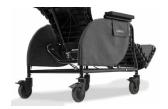

# BRODA® Comfort is Essential MIDLINE TILT RECLINER

# **ENHANCED POSITIONING** WITH REFINED FEATURES

The Midline offers full tilt and recline with key features that accommodate varying levels of care.

- INFINITELY ADJUSTABLE SEAT TILT
- INFINITELY ADJUSTABLE BACK RECLINE (TRENDELENBURG CAPABLE)
- HEIGHT ADJUSTABLE ARMRESTS
- ADJUSTABLE WINGS FOR UPPER LATERAL SUPPORT
- ELEVATING, LENGTH ADJUSTABLE LEGREST
- SINGLE FLIP DOWN FOOTREST WITH ANGLE ADJUSTABLE FOOTPLATE
- REAR-DIRECTIONAL LOCKING CASTER

### **PATIENT BENEFITS**

Front pivot seat tilt allows patients to maintain a foward line of sight enhancing socialization and engagement.

Lay flat feature facilitates completion of activities of daily living, allowing for fewer transfers and enhanced patient safety.