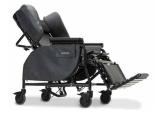

# **ENHANCED POSITIONING** WITH REFINED FEATURES

The Midline offers full tilt and recline with key features that accommodate varying levels of care.

- INFINITELY ADJUSTABLE SEAT TILT
- INFINITELY ADJUSTABLE BACK RECLINE (TRENDELENBURG CAPABLE)
- HEIGHT ADJUSTABLE ARMRESTS
- ADJUSTABLE WINGS FOR UPPER LATERAL SUPPORT
- ELEVATING, LENGTH ADJUSTABLE LEGREST
- SINGLE FLIP DOWN FOOTREST WITH ANGLE ADJUSTABLE FOOTPLATE
- REAR-DIRECTIONAL LOCKING CASTER

### **PATIENT BENEFITS**

Front pivot seat tilt allows patients to maintain a foward line of sight enhancing socialization and engagement.

Lay flat feature facilitates completion of activities of daily living, allowing for fewer transfers and enhanced patient safety.