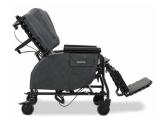

# **ENHANCED POSITIONING** WITH REFINED FEATURES

The Midline offers full tilt and recline with key features that accommodate varying levels of care.

- INFINITELY ADJUSTABLE SEAT TILT
- INFINITELY ADJUSTABLE BACK RECLINE (TRENDELENBURG CAPABLE)
- HEIGHT ADJUSTABLE ARMRESTS
- ADJUSTABLE WINGS FOR UPPER LATERAL SUPPORT
- ELEVATING, LENGTH ADJUSTABLE LEGREST
- SINGLE FLIP DOWN FOOTREST WITH ANGLE ADJUSTABLE FOOTPLATE
- REAR-DIRECTIONAL LOCKING CASTER

### **PATIENT BENEFITS**

Front pivot seat tilt allows patients to maintain a foward line of sight enhancing socialization and engagement.

Lay flat feature facilitates completion of activities of daily living, allowing for fewer transfers and enhanced patient safety.