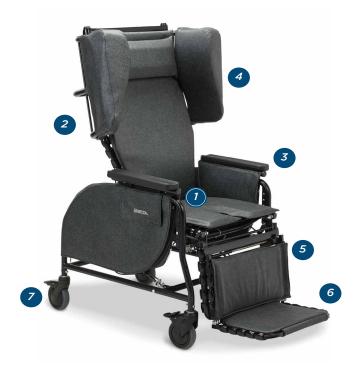

# **ENHANCED POSITIONING** WITH REFINED FEATURES

The Midline offers full tilt and recline with key features that accommodate varying levels of care.

- INFINITELY ADJUSTABLE SEAT TILT
- INFINITELY ADJUSTABLE BACK RECLINE (TRENDELENBURG CAPABLE)
- HEIGHT ADJUSTABLE ARMRESTS
- ADJUSTABLE WINGS FOR UPPER LATERAL SUPPORT
- ELEVATING, LENGTH ADJUSTABLE LEGREST
- SINGLE FLIP DOWN FOOTREST WITH ANGLE ADJUSTABLE FOOTPLATE
- REAR-DIRECTIONAL LOCKING CASTER

### **PATIENT BENEFITS**

Front pivot seat tilt allows patients to maintain a foward line of sight enhancing socialization and engagement.

Lay flat feature facilitates completion of activities of daily living, allowing for fewer transfers and enhanced patient safety.

Lower center of gravity provides industry leading safety and stability with superior comfort

with rear directional locking caster maintains direction when activated.

## **CAREGIVER AND FACILITY BENEFITS**

- Posterior tilt enhances pressure redistribution aiding in the maintenance of skin integrity
- Tilt and recline provides ease of use for frequent re-positioning, helping improve patient outcomes
- Enhanced positioning and innovative features allow for fewer transfers, promoting safe patient handling
- Proper seating alignment decreases patient fatigue and postural deviations reducing the use of restraints
- Quality construction provides superior durability reducing equipment maintenance and replacement costs