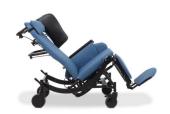

Wings provide height and width adjustability for individualized upper lateral support.

- Design provides safety and stability helping to reduce risk of injury.
- Fully wrapped covers provide ease of cleaning in multi-patient care environments.
- Posterior tilt enhances pressure redistribution aiding in the maintenance of skin integrity.
- Tilt and recline provide ease of use for frequent re-positioning, helping improve patient outcomes.
- Enhanced positioning and innovative features allow for fewer transfers, promoting safe patient handling.
- Quality construction provides superior durability, reducing equipment maintenance and replacement costs.

#### **SPECIFICATIONS**

| Frame                | 16 Gauge tubular steel frame                                                                                     |
|----------------------|------------------------------------------------------------------------------------------------------------------|
| Seat & Backrest      | BRODA Comfort Tension Seating®                                                                                   |
| Degrees of Tilt      | 40°                                                                                                              |
| Degrees of Recline   | 90° (Trendelenburg capable)                                                                                      |
| Standard Seat Width  | 16", 18", 20"<br>(40cm, 45cm, 50cm)                                                                              |
| Custom Seat Width    | 22", 24", 26" (55cm, 60cm, 65cm)                                                                                 |
| Standard Seat Depth  | 17", 18.5" (43cm, 46cm)                                                                                          |
| Custom Seat Depth    | 20" (50cm)                                                                                                       |
| Standard Seat Height | 20.5" (51cm)                                                                                                     |
| Custom Seat Height   | 19", 22", 23.5" (48cm, 55cm, 59cm)                                                                               |
| Front Casters        | 5" Front total lock (12.5)                                                                                       |
| Rear Caster          | 6" Multi-directional locking                                                                                     |
| Mag Wheel Upgrade    | 20" or 22" Rear mount<br>(50cm or 55cm), 14" rear or mid mount (35cm)                                            |
| Weight Capacity      | 350lbs. (159kg)                                                                                                  |
| Standard Padding     | Headrest cushion, shoulder bolsters, lower side<br>pads, fully wrapped seat and back pad,<br>calf pad, sole pads |