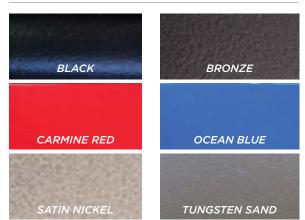

|
| Mag Wheel Upgrade    | 20" or 22" Rear mount<br>(50cm or 55cm), 14" rear or mid mount (35cm)                                            |
| Weight Capacity      | 350lbs. (159kg)                                                                                                  |
| Standard Padding     | Headrest cushion, shoulder bolsters, lower side<br>pads, fully wrapped seat and back pad,<br>calf pad, sole pads |

#### **COMMON ACCESSORIES**

- Mag wheel package
- Aluminum front casters
- Solid or clear tray
- Half tray
- Padded tray cover
- Padded armrests
- 02 Holder
- IV Pole



#### CTS Strapping flexes for individualized fit & superior comfort.

#### **UPHOLSTERY OPTIONS**



\* In honor of our veteran's service, camo options now available

#### FRAME OPTIONS







### HEALTHCARE DIVISION

info@brodaseating.com p. 1-844-552-7632 Brodaseating.com ©Broda USA, INC. 8/16