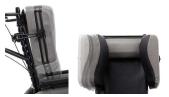

Wings provide height and width adjustability for individualized upper lateral support.

- Design provides safety and stability helping to reduce risk of injury.
- Fully wrapped covers provide ease of cleaning in multi-patient care environments.
- Posterior tilt enhances pressure redistribution aiding in the maintenance of skin integrity.
- Tilt and recline provide ease of use for frequent re-positioning, helping improve patient outcomes.
- Enhanced positioning and innovative features allow for fewer transfers, promoting safe patient handling.
- Quality construction provides superior durability, reducing equipment maintenance and replacement costs.

#### CTS Strapping flexes for individualized fit & superior comfort.