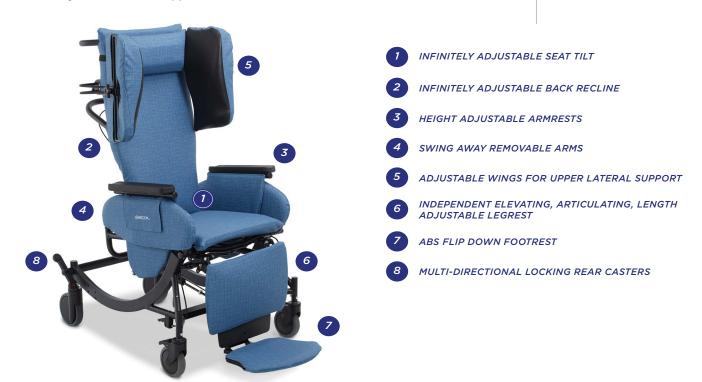

Wings provide height and width adjustability for individualized upper lateral support.

- Design provides safety and stability helping to reduce risk of injury.
- Fully wrapped covers provide ease of cleaning in multi-patient care environments.
- Posterior tilt enhances pressure redistribution aiding in the maintenance of skin integrity.
- Tilt and recline provide ease of use for frequent re-positioning, helping improve patient outcomes.
- Enhanced positioning and innovative features allow for fewer transfers, promoting safe patient handling.
- Quality construction provides superior durability, reducing equipment maintenance and replacement costs.

#### **SPECIFICATIONS**

| Frame                | 16 Gauge tubular steel frame                                                                                     |
|----------------------|------------------------------------------------------------------------------------------------------------------|
| Seat & Backrest      | BRODA Comfort Tension Seating®                                                                                   |
| Degrees of Tilt      | 40°                                                                                                              |
| Degrees of Recline   | 90° (Trendelenburg capable)                                                                                      |
| Standard Seat Width  | 16", 18", 20"<br>(40cm, 45cm, 50cm)                                                                              |
| Custom Seat Width    | 22", 24", 26" (55cm, 60cm, 65cm)                                                                                 |
| Standard Seat Depth  | 17", 18.5" (43cm, 46cm)                                                                                          |
| Custom Seat Depth    | 20" (50cm)                                                                                                       |
| Standard Seat Height | 20.5" (51cm)                                                                                                     |
| Custom Seat Height   | 19", 22", 23.5" (48cm, 55cm, 59cm)                                                                               |
| Front Casters        | 5" Front total lock (12.5)                                                                                       |
| Rear Caster          | 6" Multi-directional locking                                                                                     |
| Mag Wheel Upgrade    | 20" or 22" Rear mount<br>(50cm or 55cm), 14" rear or mid mount (35cm)                                            |
| Weight Capacity      | 350lbs. (159kg)                                                                                                  |
| Standard Padding     | Headrest cushion, shoulder bolsters, lower side<br>pads, fully wrapped seat and back pad,<br>calf pad, sole pads |